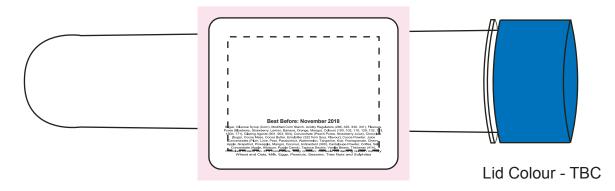

## ART APPROVAL

All colours used in this document are indicative only and they may vary across a variety of printing techniques and confectionery

**NOTES** 

Sticker Size: 50mmW x 40mmH

- - - Safe Print Area: 40mmW x 30mmH

100%

**CC031F** 

Description : Test Tube filled with **JELLY BELLY** Jelly Beans

Order# :

**Product Code** 

Company Name :

Contact :

Jelly Bean Colour : Mixed Only

Lid Colour : White, Silver or Blue Sticker Size : 50mmW x 40mmH

Print Colour : Customer must provide PMS Colour print guide

Quantity

Delivery Date : Delivered to

Please note: Stickers are printed digitally, please provide PMS colours if a close match is crucial and please inform us of this when ordering. If PMS colours are not provided we will print directly from the file and resulting print will be taken as correct. Not all PMS colours can be matched. Exact PMS colour match is NOT guaranteed. It is highly recommended that editable linework is provided, without this we cannot be held responsible for colour discrepancies